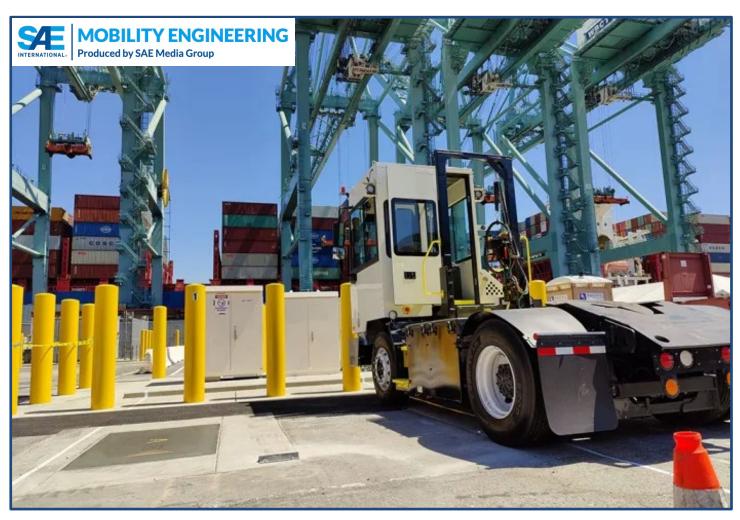

# Battery Electric Yard Trucks – 125kW WAVE Wireless Charger

#### **CHALLENGE:**

- LA Ports largest fixed source of pollution, impacting local health
- Targeting ZE CHE by 2030 / ZE trucks by 2035
- Electrification difficult in already cramped, busy spaces
- Handling high-power cables

#### **OPPORTUNITY:**

 At POLA Yard tractors = 32% of NOx and 43% of PM10