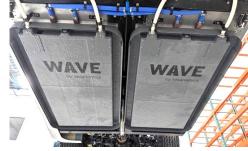

# Battery Electric Yard Trucks – 125kW WAVE Wireless Charger

## Hyster-Yale Container Handlers | WAVE 250kW & 380kW

### WAVE 250 kW system

 First wireless charger installed at Port of LA

### WAVE 380 kW system

- HYG 52-ton container handler
- Maintains same duty cycle as diesel