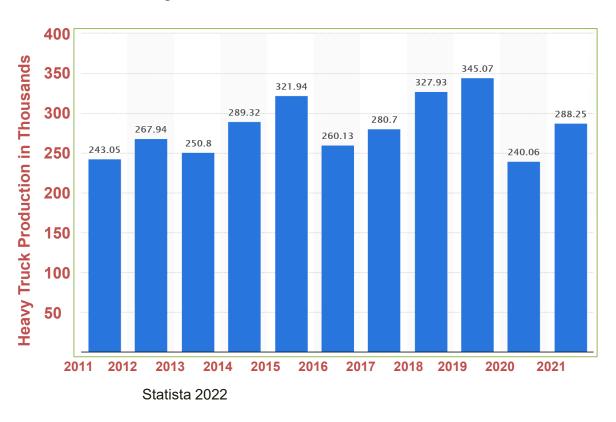

# Medium and Heavy-Duty EV Market Snapshot

**ALL Heavy Truck Production in USA 2011-2021** 