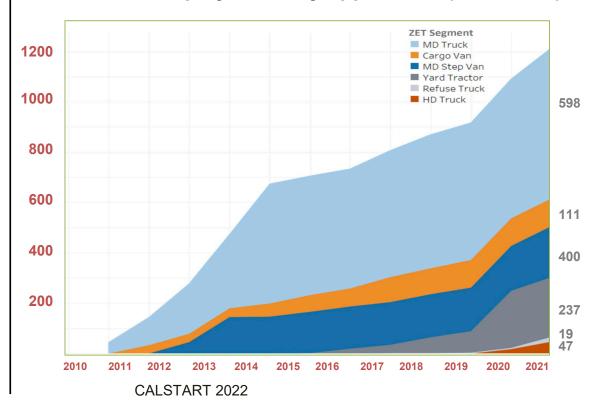

NSF Engineering Research Center

Advancing Sustainability through Powered Infrastructure for Roadway Electrification



CERV 2023 Seaports

Michael Masquelier
Utah State University

## **Making the Biggest Impact**

**Medium-Heavy Duty Vehicles** 



While making up only

10 percent

of all vehicles on the road, heavy-duty vehicles are responsible for a whopping

24 percent

of GHG emissions and

57 percent

of on-road, direct PM<sub>2.5</sub> emissions.





# Medium and Heavy-Duty EV Market Snapshot

**ALL Heavy Truck Production in USA 2011-2021** 



### **ZE Truck Deployments by application (2010-2021)**





## What will it take from the grid?

Projected 2030 load curve for MDHD on-road vehicles across all segments.



California Energy Commission: 2<sup>nd</sup> Advisory Committee Meeting for the Clean Transportation Program





# Battery Electric Yard Trucks – 125kW WAVE Wireless Charger





#### **CHALLENGE:**

- LA Ports largest fixed source of pollution, impacting local health
- Targeting ZE CHE by 2030 / ZE trucks by 2035
- Electrification difficult in already cramped, busy spaces
- Handling high-power cables

#### **OPPORTUNITY:**

 At POLA Yard tractors = 32% of NOx and 43% of PM10



## Hyster-Yale Container Handlers | WAVE 250kW & 380kW









### WAVE 250 kW system

 First wireless charger installed at Port of LA







### WAVE 380 kW system

- HYG 52-ton container handler