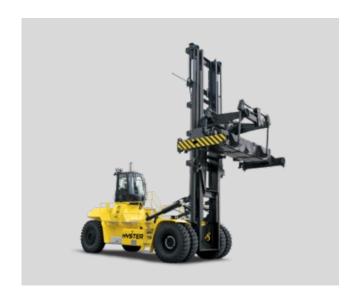

## Hyster-Yale Container Handlers | WAVE 250kW & 380kW

### WAVE 380 kW system

- HYG 52-ton container handler
- Maintains same duty cycle as diesel