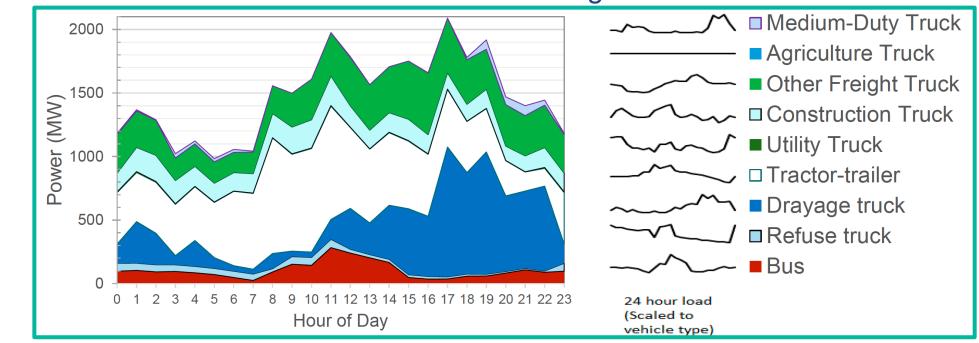

## What will it take from the grid?

Projected 2030 load curve for MDHD on-road vehicles across all segments.

California Energy Commission: 2<sup>nd</sup> Advisory Committee Meeting for the Clean Transportation Program