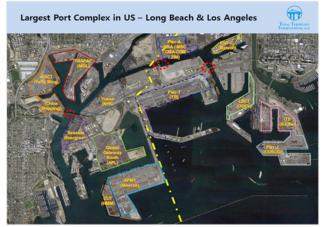

#### **CHALLENGE:**

- LA Ports largest fixed source of pollution, impacting local health
- Targeting ZE CHE by 2030 / ZE trucks by 2035
- Electrification difficult in already cramped, busy spaces
- Handling high-power cables

#### **OPPORTUNITY:**

 At POLA Yard tractors = 32% of NOx and 43% of PM10