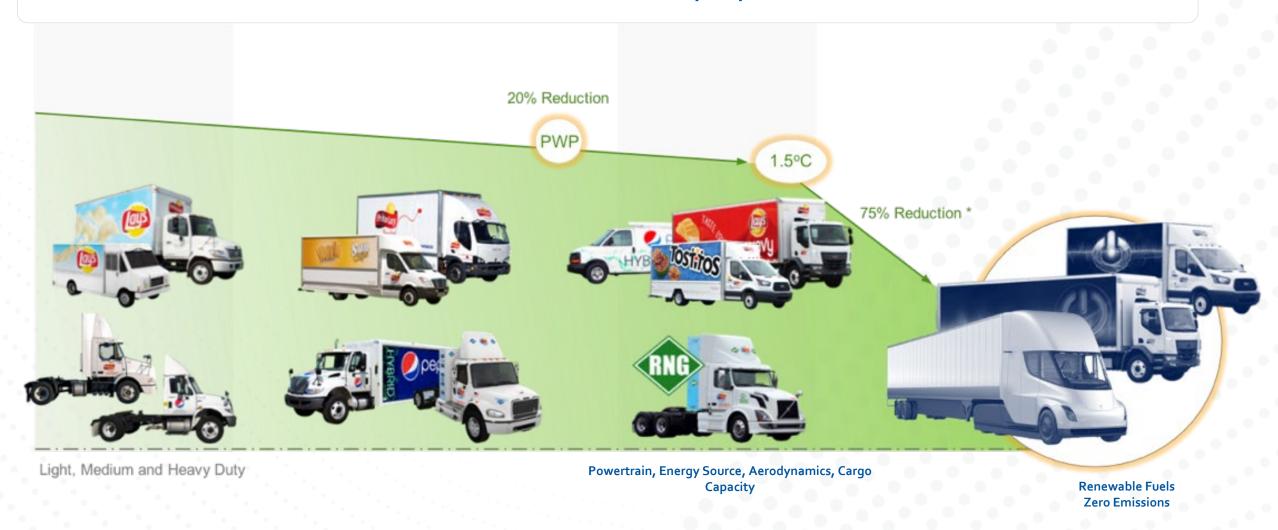

## PBNA + PFNA Combined Make Up One of North America's Largest Private Fleets

**OTR/Transport Tractors** 

**Delivery Tractors** 

Service/Support Vehicles

**Material Handling** 

2010