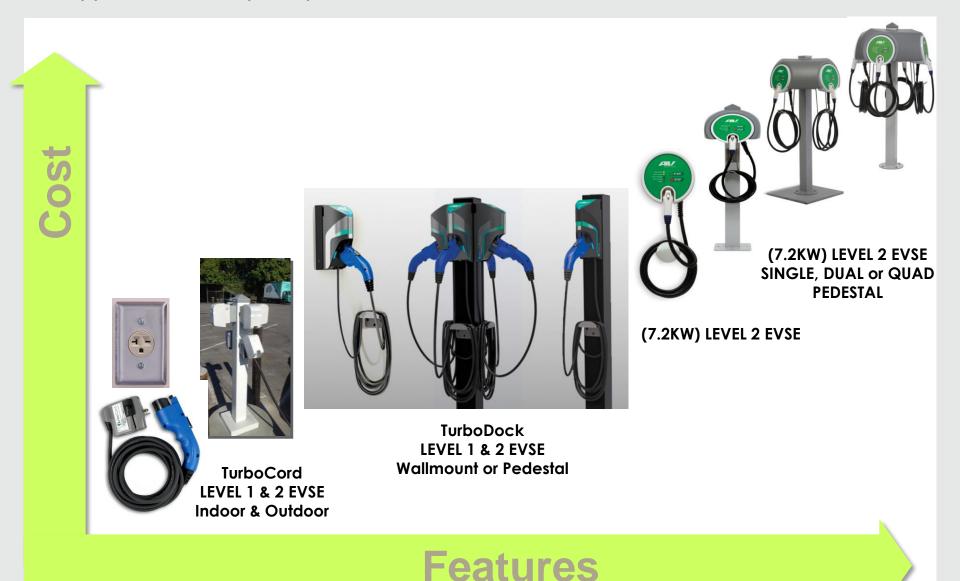

## We offer solutions for all customers

All applications and price points covered

© 2011 AeroVironment, Inc.

## TurboCord™

World's smallest, lightest and most powerful EV Charger

- Charge Anywhere
  - Dual Voltage (120V or 240V)
- Take Anywhere Compact and Portable
- Easy to Use Just plug it in
- Lowest Installation Cost (NEMA 5-15 or 6-20 Outlet)
- Advanced Safety Features
  - Thermal Sensors
  - Waterproof
  - Indoor Outdoor rated

### TurboDock™

#### World's most innovative Public & Workplace Charging Station

- Public Charging Problem Solved
- Best Charging Solution for Workplace & Public
- Easy Access Control via Smart Phone
  - No costly networking fees
  - Bluetooth enabled
- Modular Design
  - Flexibility for parking configurations & expansion
  - Wall mount or Pedestal mount
- Dual Voltage (Level 1 & 2)
  - 120 Volt or 240 Volt
  - Access Control or Open Access
- Lowest Installation Cost
- Easy to Install
- Easy to Use
- Easy to Maintain