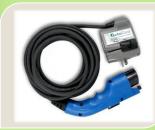

## TurboCord™

World's smallest, lightest and most powerful EV Charger

- Charge Anywhere
  - Dual Voltage (120V or 240V)
- Take Anywhere Compact and Portable
- Easy to Use Just plug it in
- Lowest Installation Cost (NEMA 5-15 or 6-20 Outlet)
- Advanced Safety Features
  - Thermal Sensors
  - Waterproof
  - Indoor Outdoor rated