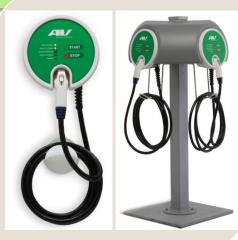

#### World's most innovative Public & Workplace Charging Station

- Public Charging Problem Solved
- Best Charging Solution for Workplace & Public
- Easy Access Control via Smart Phone
  - No costly networking fees
  - Bluetooth enabled
- Modular Design
  - Flexibility for parking configurations & expansion
  - Wall mount or Pedestal mount
- Dual Voltage (Level 1 & 2)
  - 120 Volt or 240 Volt
  - Access Control or Open Access
- Lowest Installation Cost
- Easy to Install
- Easy to Use
- Easy to Maintain