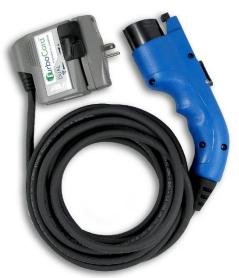

## TurboCord™

World's smallest, lightest and most powerful EV Charger

- Charge Anywhere
  - Dual Voltage (120V or 240V)
- Take Anywhere Compact and Portable
- Easy to Use Just plug it in
- Lowest Installation Cost (NEMA 5-15 or 6-20 Outlet)
- Advanced Safety Features
  - Thermal Sensors
  - Waterproof
  - Indoor Outdoor rated