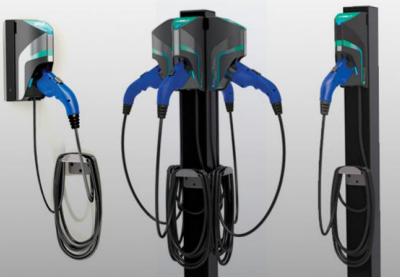

### TurboDock™

#### World's most innovative Public & Workplace Charging Station

- Public Charging Problem Solved
- Best Charging Solution for Workplace & Public
- Easy Access Control via Smart Phone
  - No costly networking fees
  - Bluetooth enabled
- Modular Design
  - Flexibility for parking configurations & expansion
  - Wall mount or Pedestal mount
- Dual Voltage (Level 1 & 2)
  - 120 Volt or 240 Volt
  - Access Control or Open Access
- Lowest Installation Cost
- Easy to Install
- Easy to Use
- Easy to Maintain