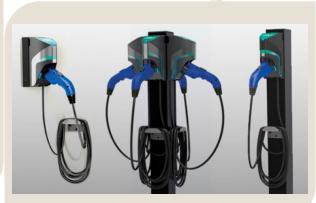

### TurboDock™

#### World's most innovative Public & Workplace Charging Station

- Public Charging Problem Solved
- Best Charging Solution for Workplace & Public
- Easy Access Control via Smart Phone
  - No costly networking fees
  - Bluetooth enabled
- Modular Design
  - Flexibility for parking configurations & expansion
  - Wall mount or Pedestal mount
- Dual Voltage (Level 1 & 2)
  - 120 Volt or 240 Volt
  - Access Control or Open Access
- Lowest Installation Cost
- Easy to Install
- Easy to Use
- Easy to Maintain