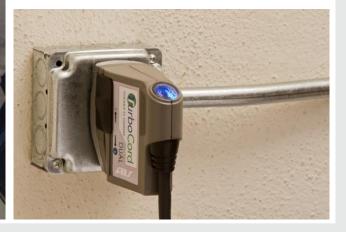

## TurboCord™

World's smallest, lightest and most powerful EV Charger

- Charge Anywhere
  - Dual Voltage (120V or 240V)
- Take Anywhere Compact and Portable
- Easy to Use Just plug it in
- Lowest Installation Cost (NEMA 5-15 or 6-20 Outlet)
- Advanced Safety Features
  - Thermal Sensors
  - Waterproof
  - Indoor Outdoor rated