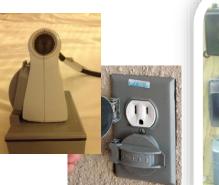

## TurboCord™

World's smallest, lightest and most powerful EV Charger

- Charge Anywhere
  - Dual Voltage (120V or 240V)
- Take Anywhere Compact and Portable
- Easy to Use Just plug it in
- Lowest Installation Cost (NEMA 5-15 or 6-20 Outlet)
- Advanced Safety Features
  - Thermal Sensors
  - Waterproof
  - Indoor Outdoor rated