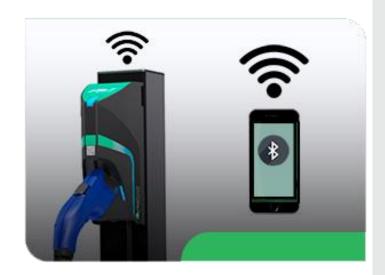

#### World's most innovative Public & Workplace Charging Station

- Public Charging Problem Solved
- Best Charging Solution for Workplace & Public
- Easy Access Control via Smart Phone
  - No costly networking fees
  - Bluetooth enabled
- Modular Design
  - Flexibility for parking configurations & expansion
  - Wall mount or Pedestal mount
- Dual Voltage (Level 1 & 2)
  - 120 Volt or 240 Volt
  - Access Control or Open Access
- Lowest Installation Cost
- Easy to Install
- Easy to Use
- Easy to Maintain